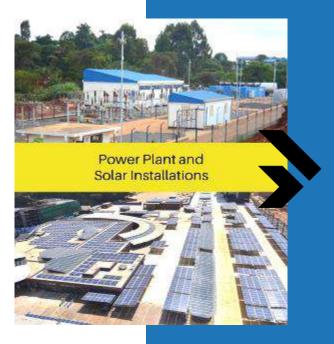

### Two Rivers Power Company.

- A 23 MVA in-house power substation with two dedicated 66kv lines thus limiting the number of brown outs
- A 7.5MW diesel generated power plant has also been installed
- Largest rooftop solar panel installations in Africa, with a capacity of
   1.2MW soon to be doubled to 2.4MW
- 99% uptime, stable power provision