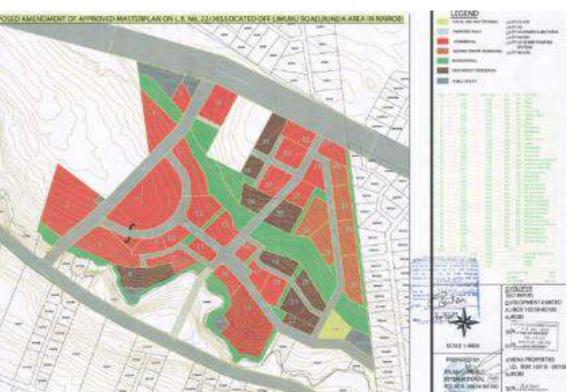

The Kenyan Government, through the SEZ Authority, has officially designated Two Rivers International Finance & Innovation Centre (TRIFIC) as a Special Economic Zone (SEZ).

This designation is under Section 4 of the Special Economic Zones Act, 2015, which empowers the Cabinet Secretary responsible for Investments, Trade, and Industry to declare, by way of a Gazette Notice, any area as a Special Economic Zone on the recommendation of the SEZ Authority.

#### SCHEDULE

Part of the parcel of land known as Title Number LR No. 22/365, originally 22/360, measuring approximately 25.089 hectares (64 acres) or thereabouts, situated in Nairobi County.

Dated the 13th June, 2023.