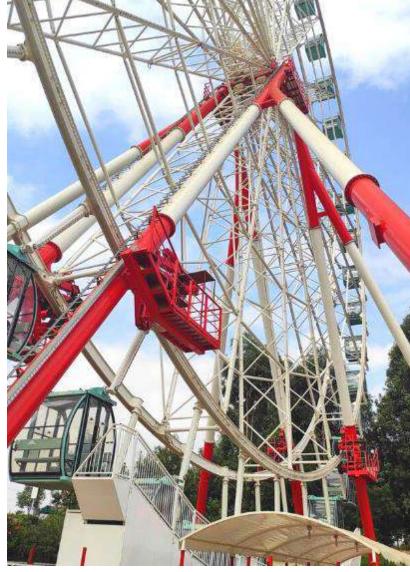

That includes state-of-the art indoor and outdoor entertainment facilities, outdoor grounds with 4,000 people capacity, riverfront aquapark with the largest Ferris wheel (Eye of Kenya) in the region, flume rides, water zorbing, bumper boats, dancing fountains, and gokarting.