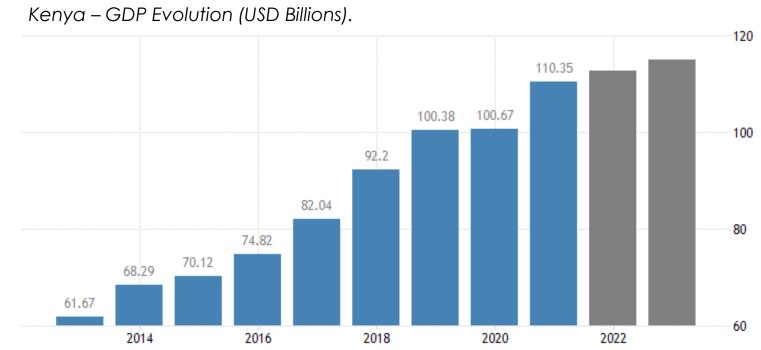

Kenya generates 90% of its **energy** from renewable sources.

With a consistently growing GDP and a robust private sector, Kenya is among the top 10 largest and most competitive markets in Sub-Saharan Africa.

## GDP: USD 110 billion

Growing at an average of 5% from 2004 until 2022