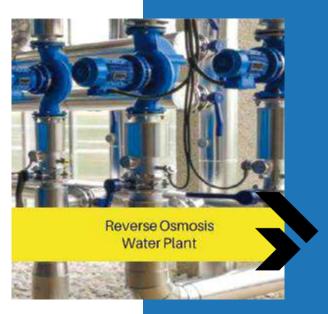

### Two Rivers Water and Sanitation Company.

- Includes the region's largest reverse osmosis water treatment plant with capacity to treat 2 million liters of water per day
- Reduces the daily raw water consumption by ~70%
- ~85% of gray water is recycled and treated to World Health Organization standards
- Tap water drinkable quality