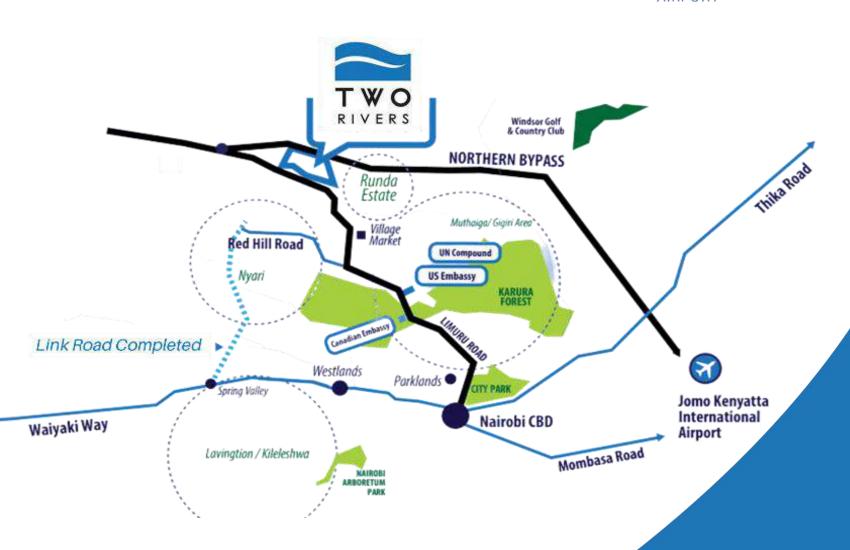

Two Rivers is located in the heart of one of the most valuable residential and commercial areas in Nairobi, giving easy access to skilled human capital markets and lifestyle amenities.

- The site lies in the diplomatic blue zone, with affluent neighbourhoods within a 10-kilometer radius, including: Runda, Rossyln, Gigiri, Kitisuru, Kyuna, Muthaiga, Nyari, Peponi, Westlands, Highridge, US Embassy, the United Nations Headquarters, other country embassies, and many international schools, all within a 10-minute driving distance.
- The development is well linked to a wider catchment area within the Nairobi Metropolitan Region and is only 30 minutes away from the Jomo Kenyatta International Airport.
- The Western Bypass connects the Northern side adjacent to the development with the Southern Bypass at Gitaru. This road has created a link between Two Rivers and key market hubs in Lavington, Karen, and Westlands.

### Strategic Location, Highly Connected.

Kenya's location makes it a gateway to East and Central Africa and has vast connections with neighbouring and other African countries via sea, road and air making it easy to access the Eastern, Central and Southern Africa markets.

Kenya is the preferred entry point to Sub-Saharan Africa for international brands and investors.

Kenya is the **most stable democracy** in East and much of continental Sub-Saharan Africa.

Kenya is the **gateway** to the East Africa market of almost 500 million consumers.