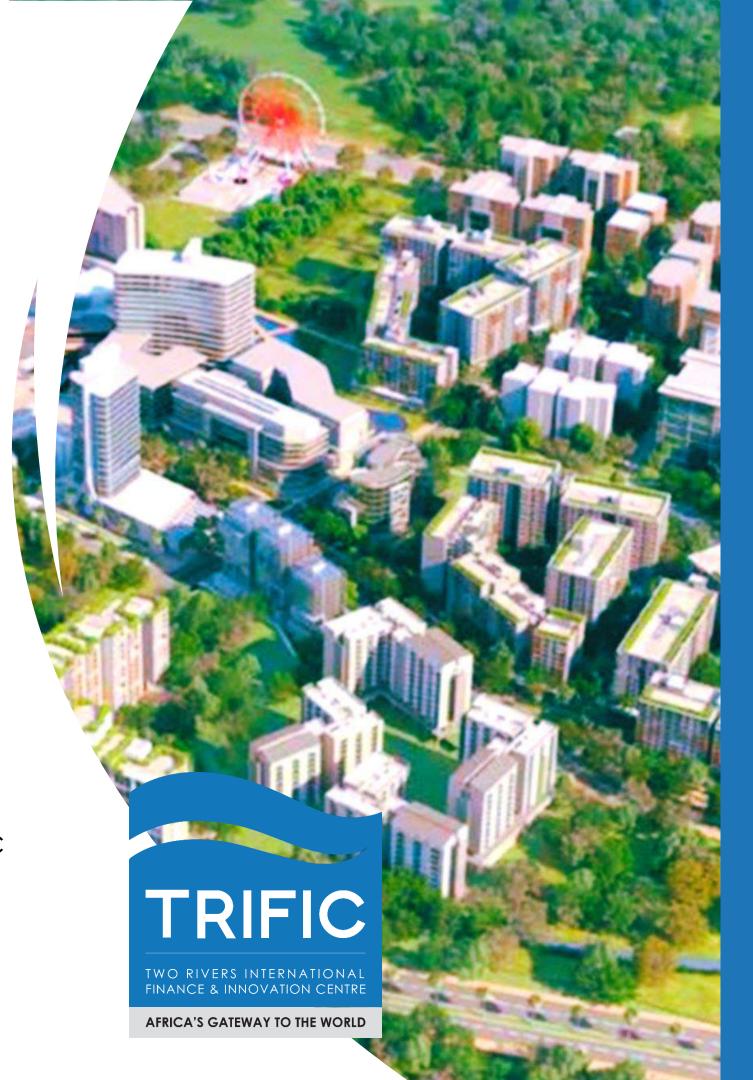

The Two Rivers urban node is a 106-acre master-planned multi-use development positioned to be a regional hub for business, leisure, and stay, providing a world-class experience to residents and visitors alike.

## Master Plan Led Leasing and Sales Process.

Spanning **64 acres**, Two Rivers International Finance & Innovation Centre has a further development bulk area of **1.2 Million square meters**.

According to each enterprise's needs, we select the right plot for development according to pre-defined master plan plot specifications.

Additional Development Capacity of 1,150,000 sqm within Two Rivers International Finance & Innovation Centre (SEZ Area)

TO THE UNITED NATIONS COMPLEX

TO PARKLANDS

TO WESTLANDS
TO NAIROBI CBI

TO JOMO KENYATTA INTRNATIONAL AIRPORT

# Premium Office Space For Every Business.

We have immediately available 150,000 Sq Ft of grade A commercial office space in TRIFIC.

Two Rivers International Finance & Innovation Centre has master planned a further development of **1.2 Million square meters** of grade A office space with world-class capabilities, infrastructure, and amenities befitting its status as a premier business address. All office spaces in the pipeline are modular, providing implementation flexibility and quick development turn-around.