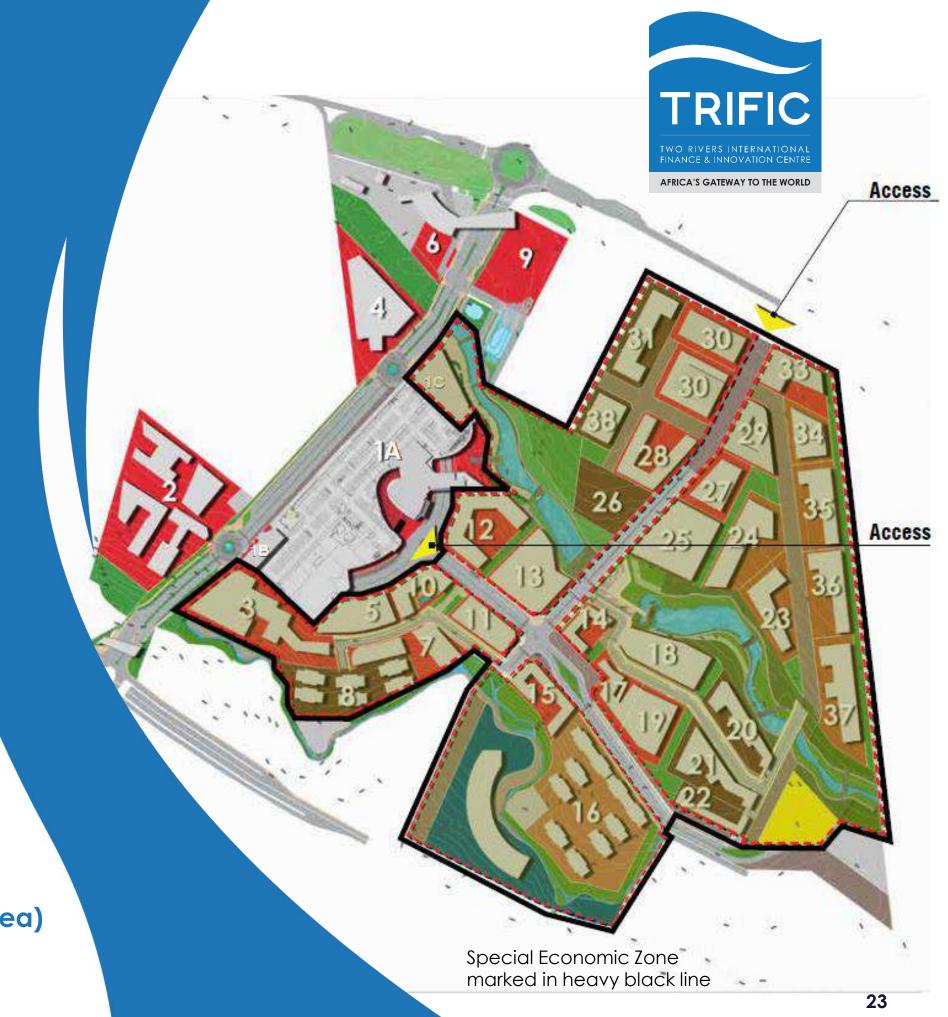

## Master Plan Led Leasing and Sales Process.

Spanning **64 acres**, Two Rivers International Finance & Innovation Centre has a further development bulk area of **1.2 Million square meters**.

According to each enterprise's needs, we select the right plot for development according to pre-defined master plan plot specifications.

### **Plot Specifications:**

The Master Plan provides for an approved range of specifications for each of the plot areas:

- Total Acres and Plot Coverage
- Total Gross Bulk Area (square meters) GBA
- Total Gross Lettable Area (square meters) GLA
- Density (Low Medium High)
- Plot Usage: Office, Residential, Commercial (this can potentially be changed according to demand)

Additional Development Capacity of 1,150,000 sqm within Two Rivers International Finance & Innovation Centre (SEZ Area)

TO THE UNITED NATIONS COMPLEX

TO PARKLANDS

TO WESTLANDS
TO NAIROBI CBI

TO JOMO KENYATTA INTRNATIONAL AIRPORT