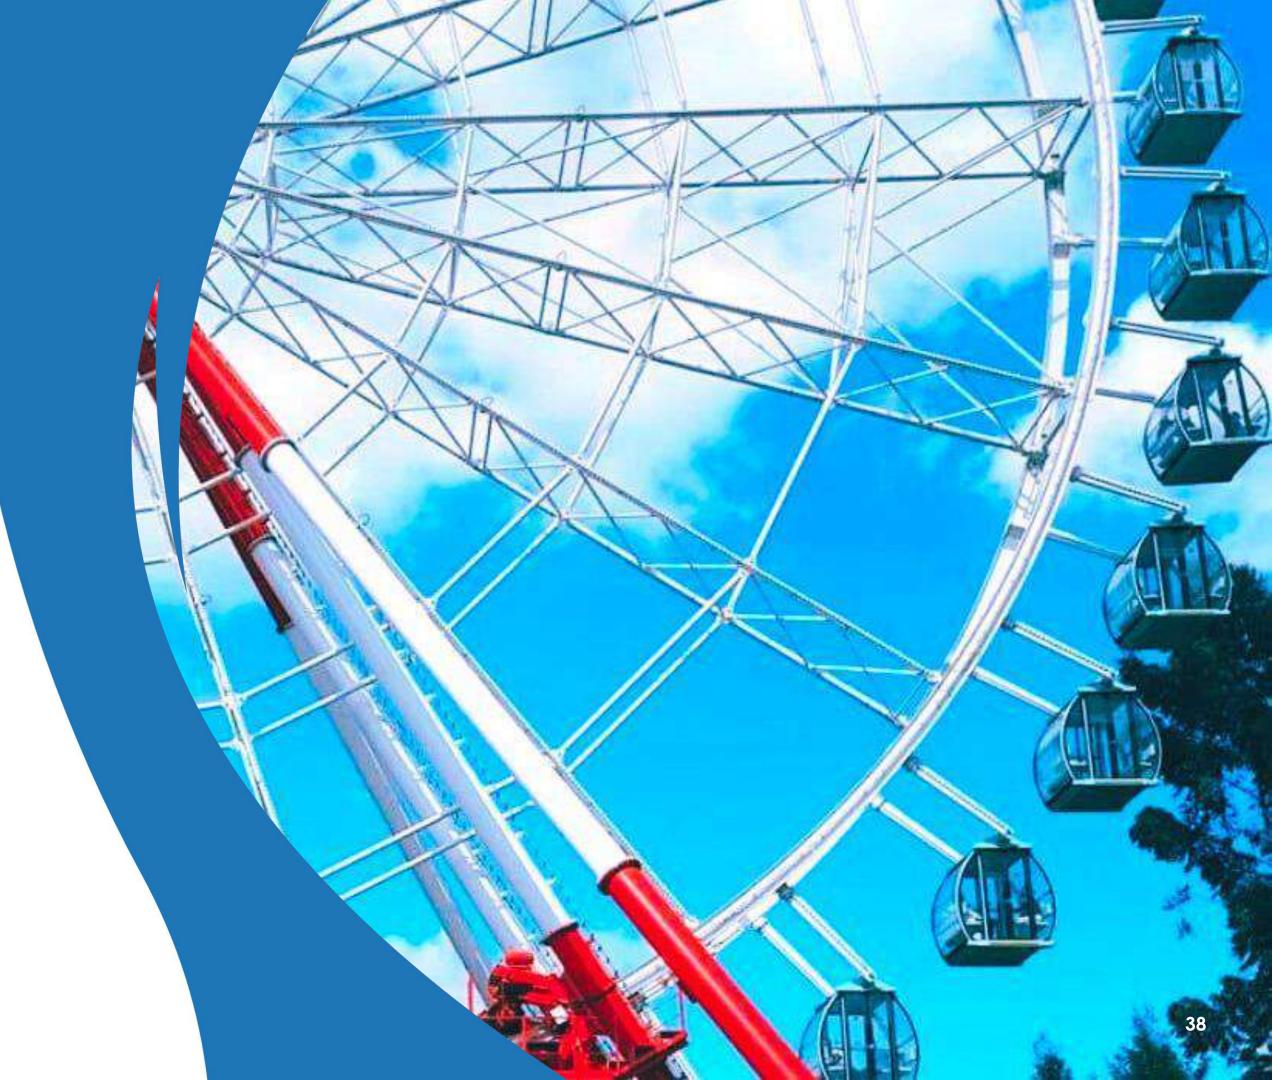

That includes state-of-the art indoor and outdoor entertainment facilities, outdoor grounds with 4,000 people capacity, riverfront aquapark with the largest Ferris wheel (Eye of Kenya) in the region, flume rides, water zorbing, bumper boats, dancing fountains, and gokarting.