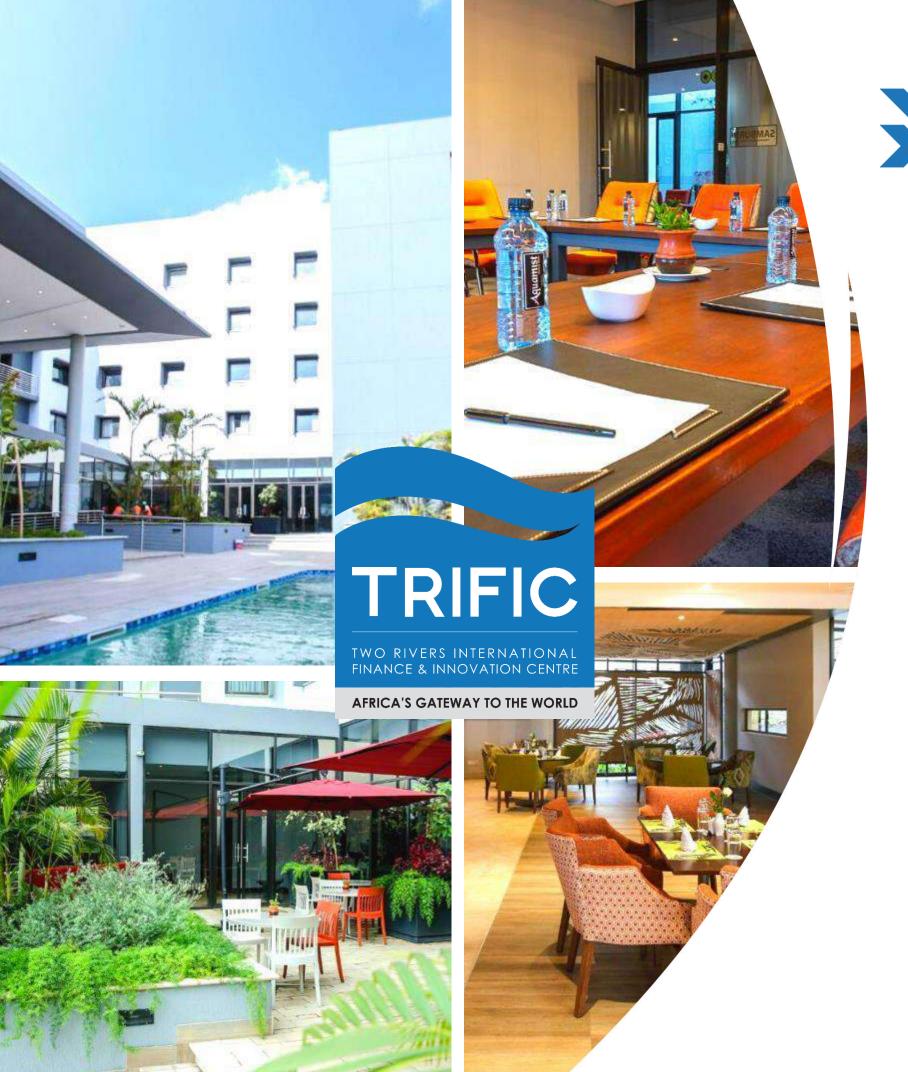

03 Lifestyle and Infrastructure

Two Rivers International Finance & Innovation Centre provides for the next generation of convenience, the first holistic live-work-play 15-minute business and lifestyle ecosystem in Nairobi.

# World-Class Infrastructure.

Two Rivers is a holistic, self-sustainable, and SDG-compliant ecosystem. It includes an investment of more than USD 90 million in infrastructure in terms of utilities, roads, security, ICT, and data center able to fully cover existing and future development needs. All of Two Rivers International Finance & Innovation Centre's buildings and plots are fully serviced.